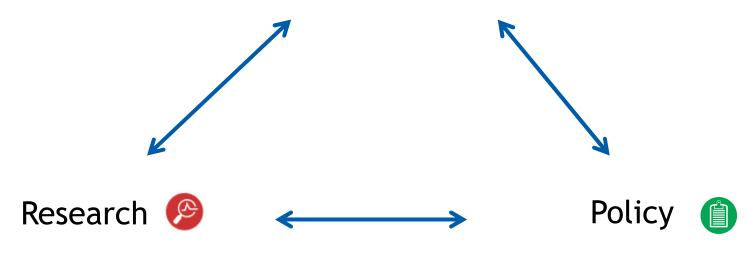

## What?

A European Research Infrastructure Consortium on Health Information for Research and Evidence-based Policy (HIREP-ERIC)

### What?

Comparable and policy-relevant health information on population health and health system performance

#### How?

- Operates under strict Member State governance
- At the core of health information in the EU
- Benefit from relevant EU funding opportunities at a relatively low cost to its members
- Functions as a house for networks
  - Member States = national node
  - Research = domain specific node