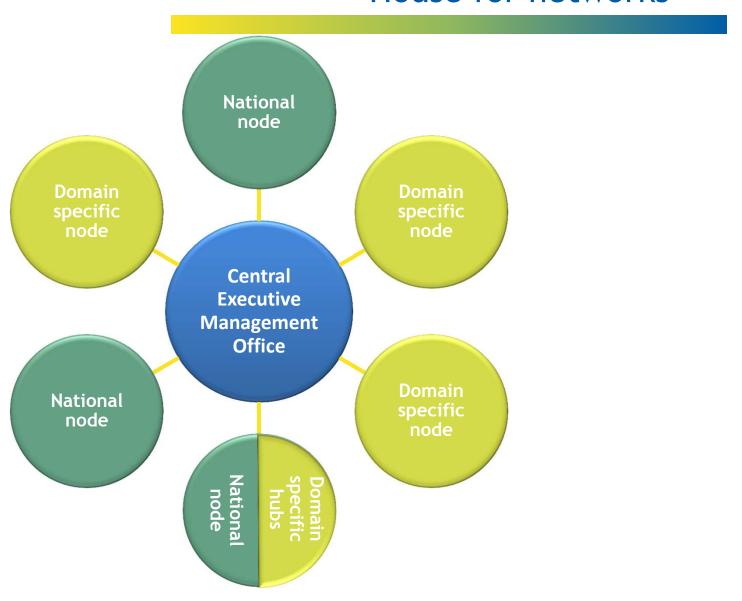

#### How?

- Operates under strict Member State governance
- At the core of health information in the EU
- Benefit from relevant EU funding opportunities at a relatively low cost to its members
- Functions as a house for networks
  - Member States = national node
  - Research = domain specific node

## House for networks